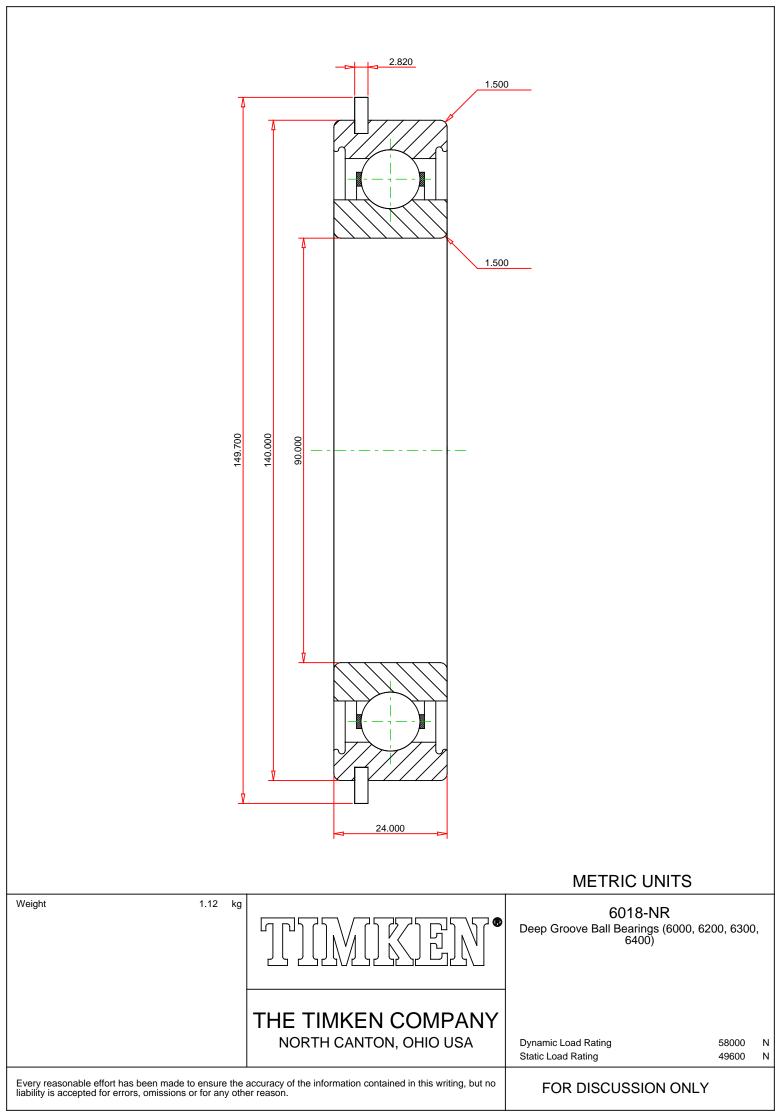

## Specifications | Dimensions | Basic Load Ratings | Factors

| Specifications – |              |               |  |
|------------------|--------------|---------------|--|
|                  |              |               |  |
|                  | Clearance    | C0 (Normal)   |  |
|                  | Bore Size d  | 90.000 mm     |  |
|                  | Features     | Snap Ring     |  |
|                  | Bearing Type | Standard DGBB |  |
|                  | Weight       | 1.120 Kg      |  |

## Dimensions

140.000 mm

24.000 mm

|                    | Radius Rs min             | 1.500 mm   |  |  |
|--------------------|---------------------------|------------|--|--|
|                    | Snap Ring Diameter D2 max | 149.700 mm |  |  |
|                    | Snap Ring Width f max     | 2.820 mm   |  |  |
|                    |                           |            |  |  |
| Basic Load Ratings |                           |            |  |  |
|                    | Cr - Dynamic Load Rating  | 58 kN      |  |  |
|                    | COr - Static Load Rating  | 50.6 kN    |  |  |
|                    |                           |            |  |  |
| Factors –          |                           |            |  |  |
|                    |                           |            |  |  |
|                    | Grease Reference Speed    | 5300 rpm   |  |  |
|                    | Oil Reference Speed       | 7600 rpm   |  |  |
|                    |                           |            |  |  |